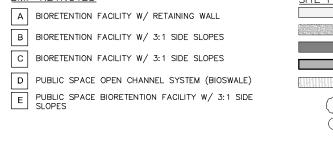

FLOW ARROW

STORMWATER MANAGEMENT REQUIREMENTS WILL BE MET ON PRIVATE PROPERTY WITH SEVERAL BIORETENTION FACILITIES AND TREE PLANTING & PRESERVATION. PUBLIC SPACE STORMWATER MANAGEMENT WILL BE MET BY BIORETENTION, CURBSIDE BIOSWALE FACILITY, AND TREE PLANTING & PRESERVATION.