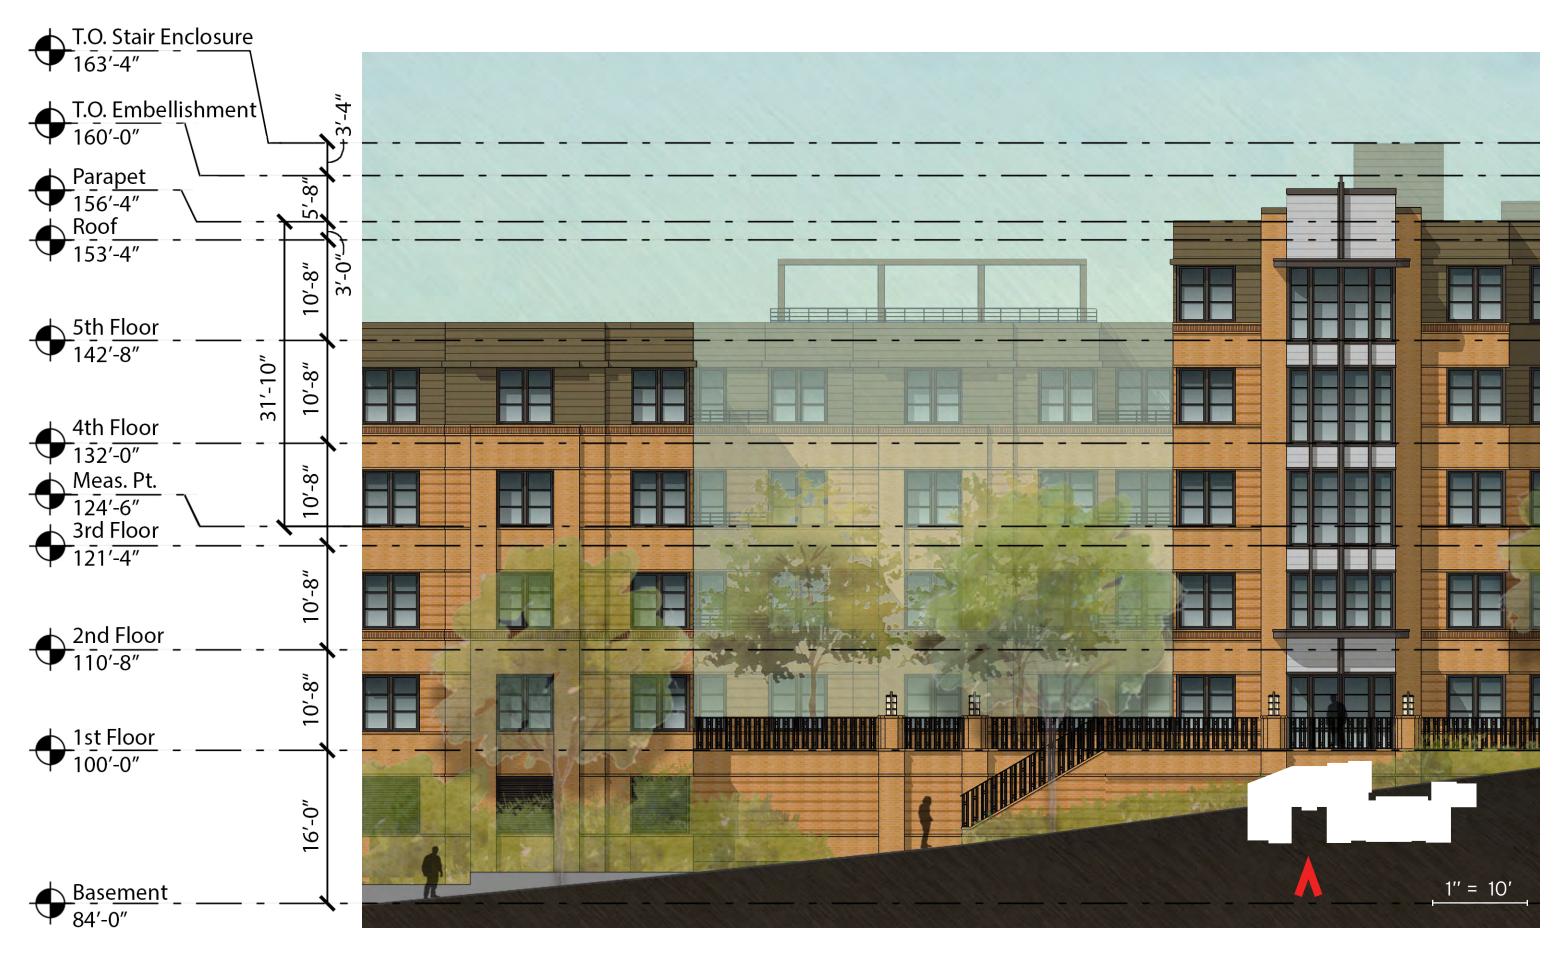

## Key

**Section A** 

04/06/2017 ©2016 Torti Gallas + Partners | 1300 Spring Street, 4th Floor | Silver Spring, Maryland 20910 | 301.588.4800

PNBC - CDC PROVIDENCE PLACE I, LP 1" = 30'

## Key

1" = 30"

04/06/2017

Key

Section C

Section D

Key

Section E

Section F

2 South Elevation

1 West Elevation

04/06/2017 ©2016 Torti Gallas + Partners | 1300 Spring Street, 4th Floor | Silver Spring, Maryland 20910 | 301.588.4800

1" = 30"

4 North Elevation

3 East Elevation

04/06/2017

©2016 Torti Gallas + Partners | 1300 Spring Street, 4th Floor | Silver Spring, Maryland 20910 | 301.588.4800

1'' = 30'