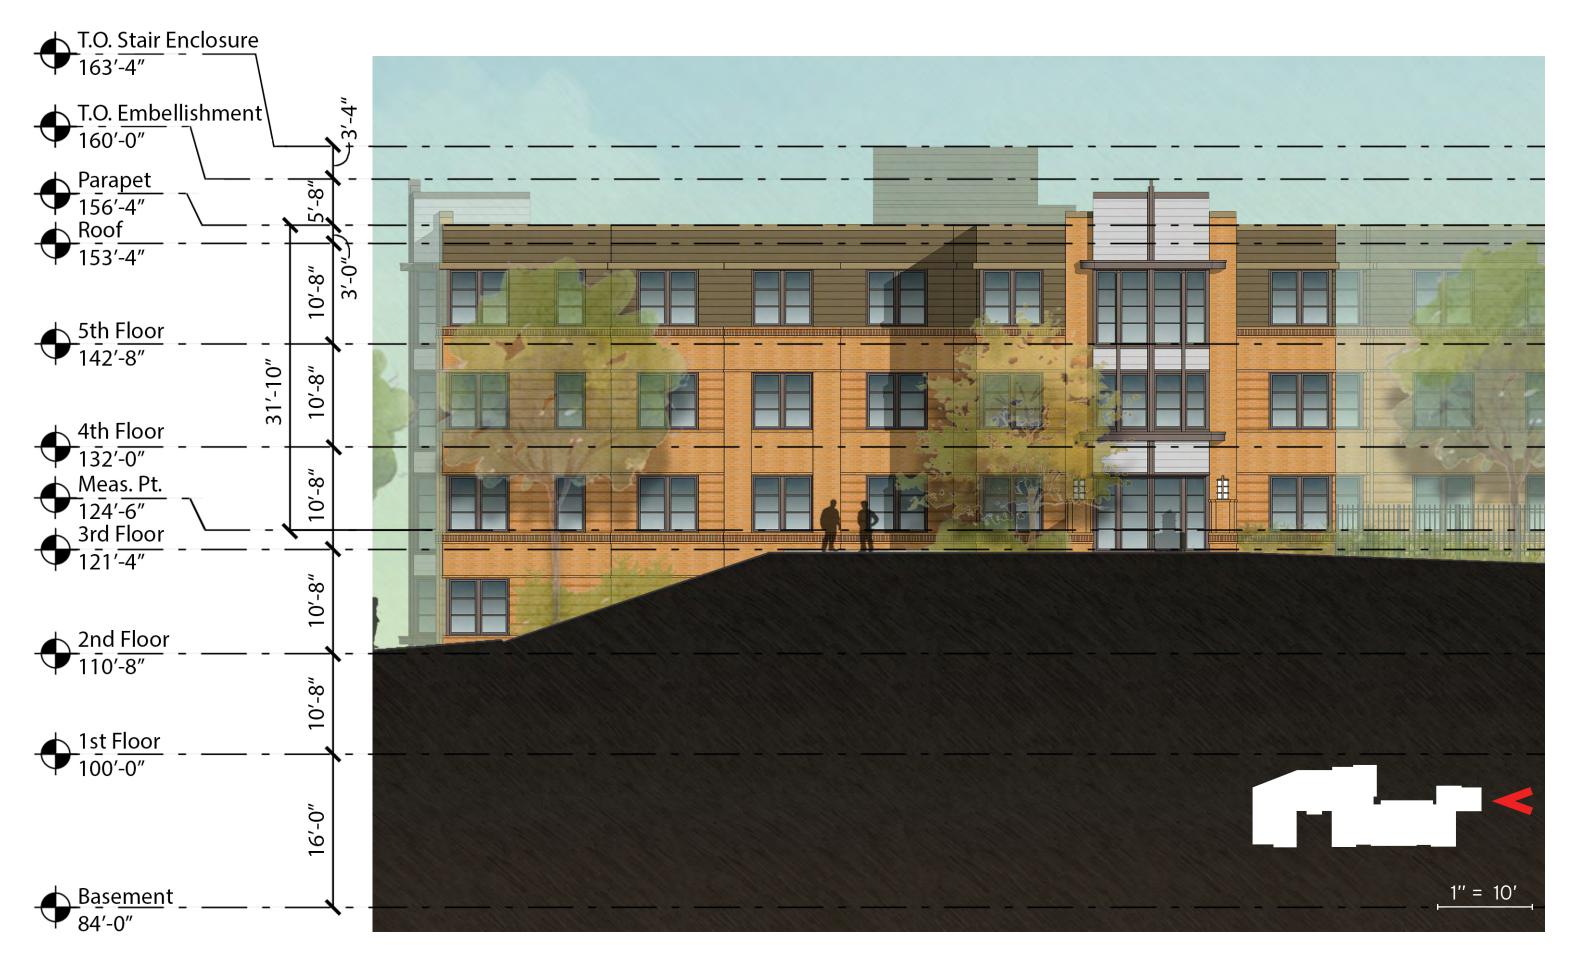

Section F

2 South Elevation

1 West Elevation

04/06/2017 ©2016 Torti Gallas + Partners | 1300 Spring Street, 4th Floor | Silver Spring, Maryland 20910 | 301.588.4800

1" = 30"

4 North Elevation

3 East Elevation

## **MATERIALS**

- 1. Metal Panel
- 2. Siding
- 3. Metal Accent
- 4. Aluminum Window Frame
- 5. Brick
- 3. Metal Accent

3. Metal Accent

04/06/2017