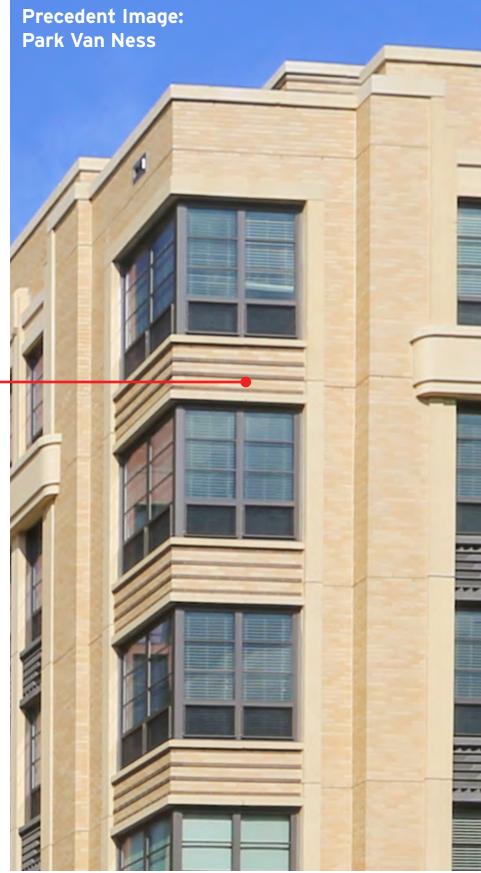

## **MATERIALS**

- 1. Metal Panel
- 2. Siding
- 3. Metal Accent
- 4. Aluminum Window Frame
- 5. Brick
- 3. Metal Accent

3. Metal Accent

04/06/2017