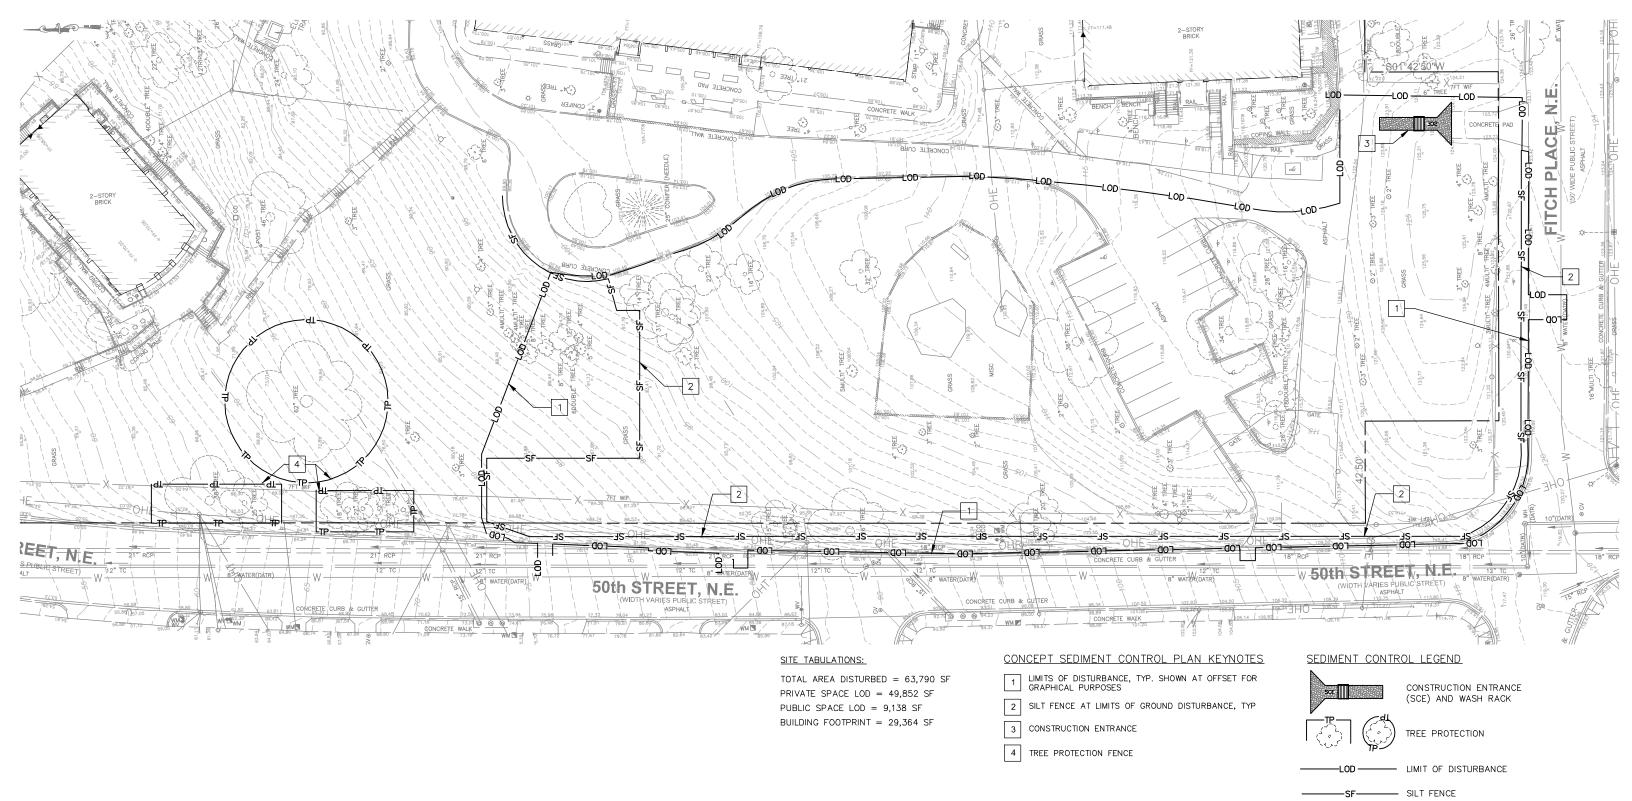

FLOW ARROW

STORMWATER MANAGEMENT REQUIREMENTS WILL BE MET ON PRIVATE PROPERTY WITH SEVERAL BIORETENTION FACILITIES AND TREE PLANTING & PRESERVATION. PUBLIC SPACE STORMWATER MANAGEMENT WILL BE MET BY BIORETENTION, CURBSIDE BIOSWALE FACILITY, AND TREE PLANTING & PRESERVATION.