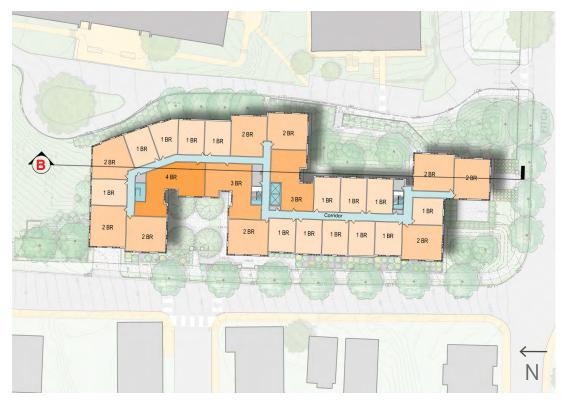

## Key



**Section A** 

04/06/2017 ©2016 Torti Gallas + Partners | 1300 Spring Street, 4th Floor | Silver Spring, Maryland 20910 | 301.588.4800



PNBC - CDC PROVIDENCE PLACE I, LP 1" = 30'





## Key



1" = 30"

04/06/2017





Key



Section C



Section D





Key



Section E



Section F







2 South Elevation



1 West Elevation

04/06/2017 ©2016 Torti Gallas + Partners | 1300 Spring Street, 4th Floor | Silver Spring, Maryland 20910 | 301.588.4800



1" = 30"







4 North Elevation



3 East Elevation

04/06/2017

©2016 Torti Gallas + Partners | 1300 Spring Street, 4th Floor | Silver Spring, Maryland 20910 | 301.588.4800



1'' = 30'





## **MATERIALS**

- 1. Metal Panel
- 2. Siding
- 3. Metal Accent
- 4. Aluminum Window Frame
- 5. Brick
- 3. Metal Accent

3. Metal Accent









04/06/2017



## **CIVIL EXHIBITS**



PNBC - CDC PROVIDENCE PLACE I, LP





10 G STREET, NE, SUITE 430 WASHINGTON, DC, 20002 PH: 202-289-4545 FAX: 202-289-5051 CONSULTING ENGINEERS
AND