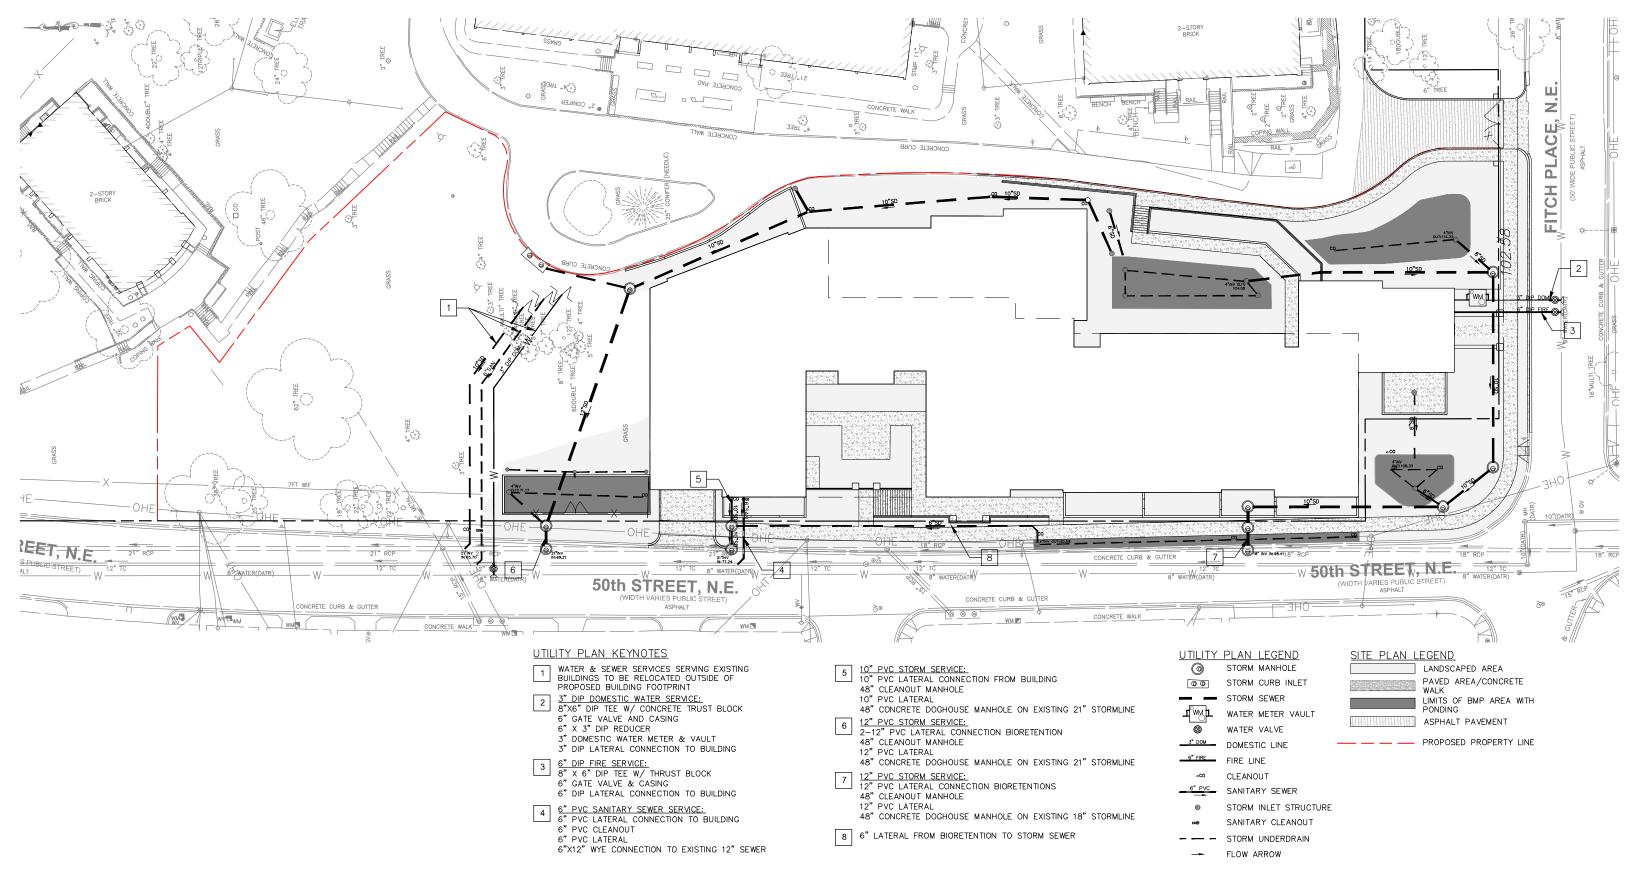

FLOW ARROW

STORMWATER MANAGEMENT REQUIREMENTS WILL BE MET ON PRIVATE PROPERTY WITH SEVERAL BIORETENTION FACILITIES AND TREE PLANTING & PRESERVATION. PUBLIC SPACE STORMWATER MANAGEMENT WILL BE MET BY BIORETENTION, CURBSIDE BIOSWALE FACILITY, AND TREE PLANTING & PRESERVATION.