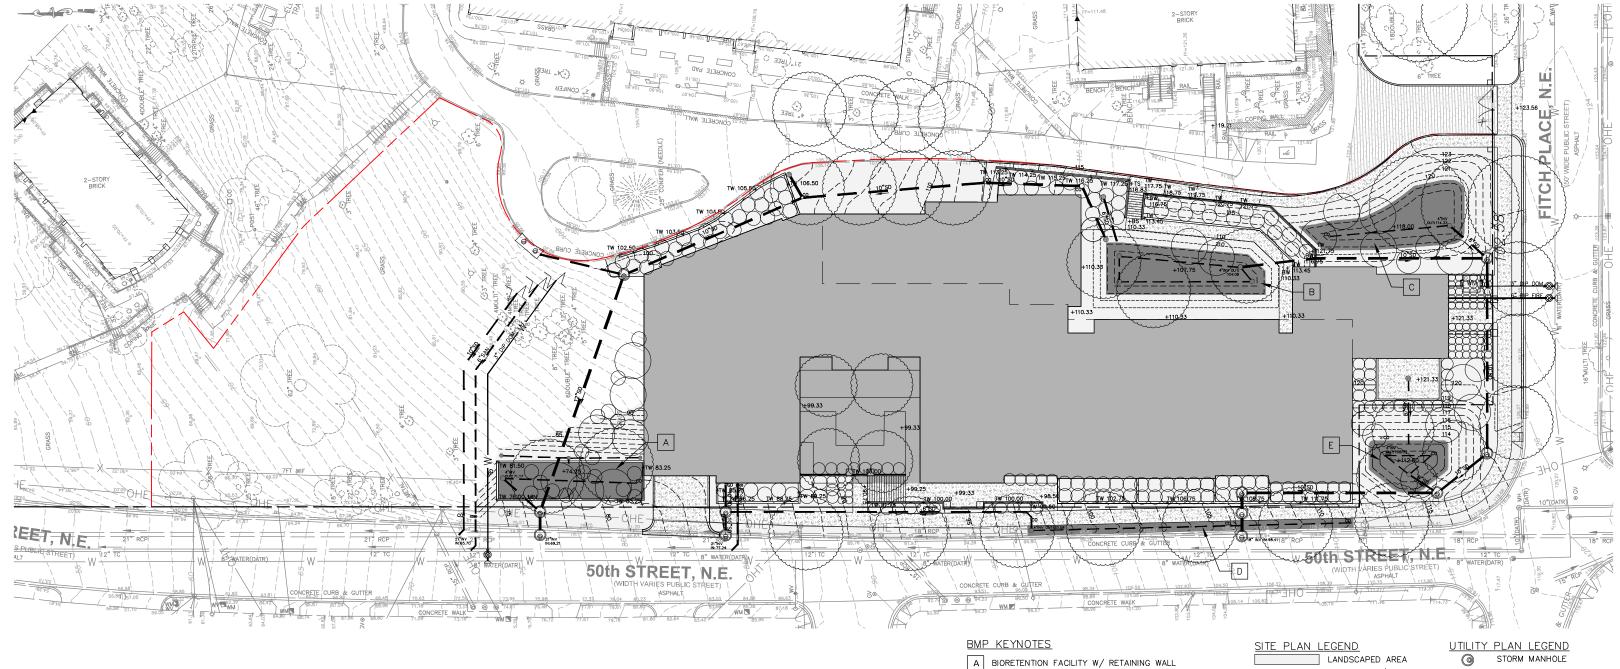

FLOW ARROW

STORMWATER MANAGEMENT REQUIREMENTS WILL BE MET ON PRIVATE PROPERTY WITH SEVERAL BIORETENTION FACILITIES AND TREE PLANTING & PRESERVATION. PUBLIC SPACE STORMWATER MANAGEMENT WILL BE MET BY BIORETENTION, CURBSIDE BIOSWALE FACILITY, AND TREE PLANTING & PRESERVATION.