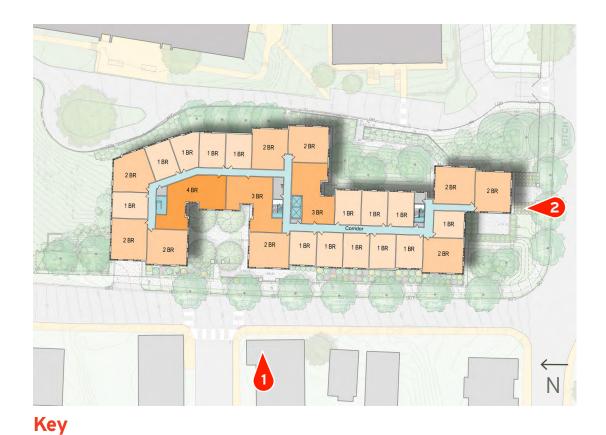

## Key



**Section A** 

04/06/2017 ©2016 Torti Gallas + Partners | 1300 Spring Street, 4th Floor | Silver Spring, Maryland 20910 | 301.588.4800



PNBC - CDC PROVIDENCE PLACE I, LP 1" = 30'





## Key



1" = 30"

04/06/2017





Key



Section C



Section D





Key



Section E



Section F







2 South Elevation



1 West Elevation

04/06/2017 ©2016 Torti Gallas + Partners | 1300 Spring Street, 4th Floor | Silver Spring, Maryland 20910 | 301.588.4800



1" = 30"







4 North Elevation



3 East Elevation

04/06/2017

©2016 Torti Gallas + Partners | 1300 Spring Street, 4th Floor | Silver Spring, Maryland 20910 | 301.588.4800



1'' = 30'





## **MATERIALS**

- 1. Metal Panel
- 2. Siding
- 3. Metal Accent
- 4. Aluminum Window Frame
- 5. Brick
- 3. Metal Accent

3. Metal Accent









04/06/2017



## **CIVIL EXHIBITS**



PNBC - CDC PROVIDENCE PLACE I, LP





10 G STREET, NE, SUITE 430 WASHINGTON, DC, 20002 PH: 202-289-4545 FAX: 202-289-5051 CONSULTING ENGINEERS
AND LAND SURVEYORS

ATLANTIC PACIFIC URBANMATTERS















FLOW ARROW



STORMWATER MANAGEMENT REQUIREME