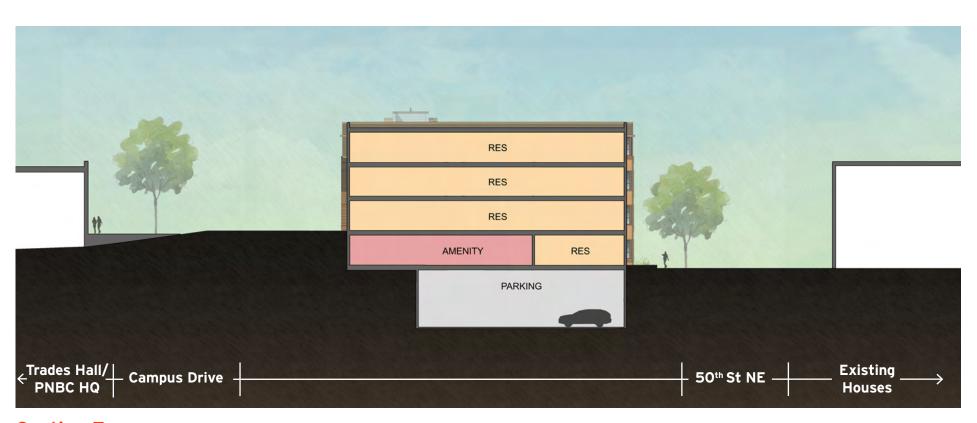

## Key



**Section A** 

04/06/2017 ©2016 Torti Gallas + Partners | 1300 Spring Street, 4th Floor | Silver Spring, Maryland 20910 | 301.588.4800



PNBC - CDC PROVIDENCE PLACE I, LP 1" = 30'





## Key



1" = 30"

04/06/2017





Key



Section C



Section D





Key



Section E



Section F







2 South Elevation



1 West Elevation

04/06/2017 ©2016 Torti Gallas + Partners | 1300 Spring Street, 4th Floor | Silver Spring, Maryland 20910 | 301.588.4800



1" = 30"







4 North Elevation



3 East Elevation

04/06/2017

©2016 Torti Gallas + Partners | 1300 Spring Street, 4th Floor | Silver Spring, Maryland 20910 | 301.588.4800



1'' = 30'





## **MATERIALS**

- 1. Metal Panel
- 2. Siding
- 3. Metal Accent
- 4. Aluminum Window Frame
- 5. Brick
- 3. Metal Accent

3. Metal Accent









04/06/2017



## **CIVIL EXHIBITS**



PNBC - CDC PROVIDENCE PLACE I, LP





10 G STREET, NE, SUITE 430 WASHINGTON, DC, 20002 PH: 202-289-4545 FAX: 202-289-5051 CONSULTING ENGINEERS
AND LAND SURVEYORS

ATLANTIC PACIFIC URBANMATTERS















FLOW ARROW



STORMWATER MANAG