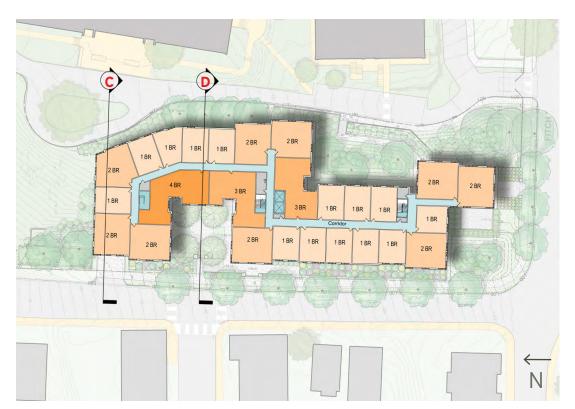

## Key



**Section A** 

04/06/2017 ©2016 Torti Gallas + Partners | 1300 Spring Street, 4th Floor | Silver Spring, Maryland 20910 | 301.588.4800



PNBC - CDC PROVIDENCE PLACE I, LP 1" = 30'





## Key



1" = 30"

04/06/2017





Key



Section C



Section D





Key



Section E



Section F







2 South Elevation



1 West Elevation

04/06/2017 ©2016 Torti Gallas + Partners | 1300 Spring Street, 4th Floor | Silver Spring, Maryland 20910 | 301.588.4800



1" = 30"







4 North Elevation



3 East Elevation

04/06/2017

©2016 Torti Gallas + Partners | 1300 Spring Street, 4th Floor | Silver Spring, Maryland 20910 | 301.588.4800



1'' = 30'





## **MATERIALS**

- 1. Metal Panel
- 2. Siding
- 3. Metal Accent
- 4. Aluminum Window Frame
- 5. Brick
- 3. Metal Accent

3. Metal Accent









04/06/2017



## **CIVIL EXHIBITS**



PNBC - CDC PROVIDENCE PLACE I, LP





10 G STREET, NE, SUITE 430 WASHINGTON, DC, 20002 PH: 202-289-4545 FAX: 202-289-5051 CONSULTING ENGINEERS
AND LAND SURVEYORS

ATLANTIC PACIFIC URB