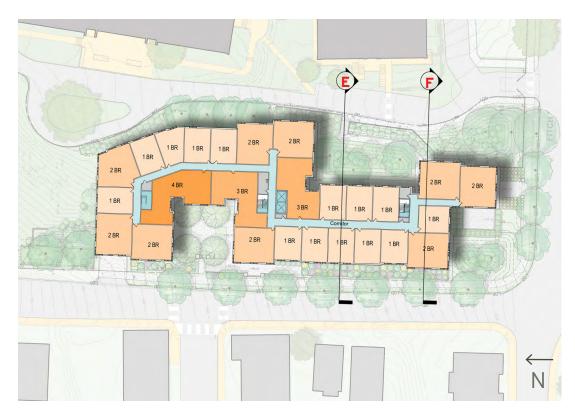

## Key



**Section A** 

04/06/2017 ©2016 Torti Gallas + Partners | 1300 Spring Street, 4th Floor | Silver Spring, Maryland 20910 | 301.588.4800



PNBC - CDC PROVIDENCE PLACE I, LP 1" = 30'





## Key



1" = 30"

04/06/2017





Key



Section C



Section D





Key



Section E



Section F







2 South Elevation



1 West Elevation

04/06/2017 ©2016 Torti Gallas + Partners | 1300 Spring Street, 4th Floor | Silver Spring, Maryland 20910 | 301.588.4800



1" = 30"







4 North Elevation



3 East Elevation

04/06/2017

©2016 Torti Gallas + Partners | 1300 Spring Street, 4th Floor | Silver Spring, Maryland 20910 | 301.588.4800



1'' = 30'





## **MATERIALS**

- 1. Metal Panel
- 2. Siding
- 3. Metal Accent
- 4. Aluminum Window Frame
- 5. Brick
- 3. Metal Accent

3. Metal Accent









04/06/2017



## **CIVIL EXHIBITS**



PNBC - CDC PROVIDENCE PLACE I, LP





10 G STREET, NE, SUITE 430 WASHINGTON, DC, 20002 PH: 202-289-4545 FAX: 202-289-5051 CONSULTING ENGINEERS
AND LAND SURVEYORS

ATLANTIC PACIFIC URBANMATTERS















FLOW ARROW