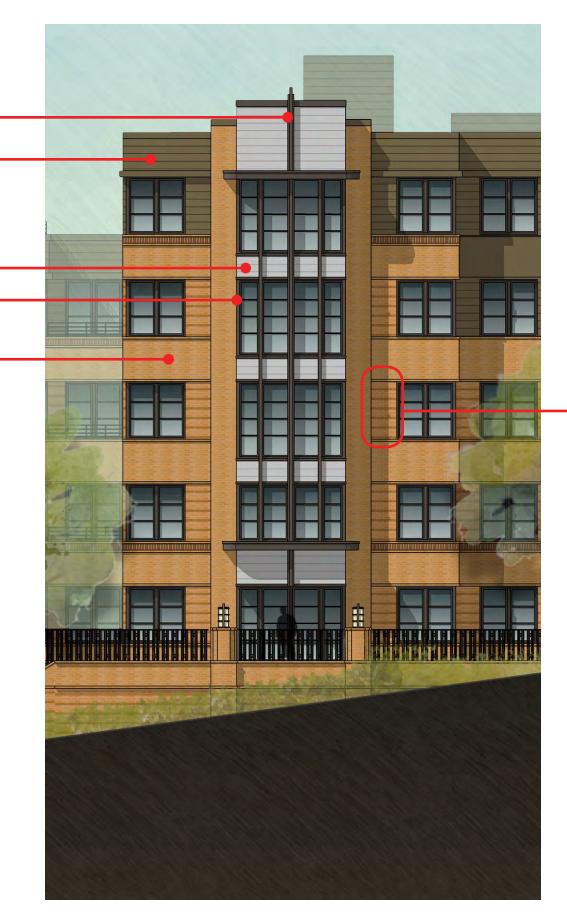

## **MATERIALS**

- 1. Metal Panel
- 2. Siding
- 3. Metal Accent
- 4. Aluminum Window Frame
- 5. Brick
- 3. Metal Accent

3. Metal Accent

04/06/2017