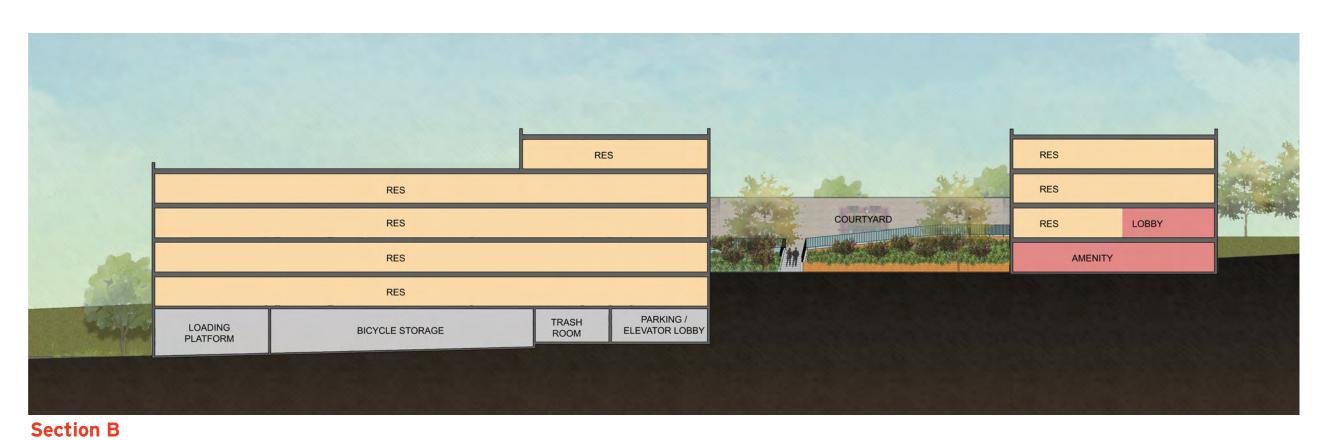

## Key



**Section A** 

04/06/2017 ©2016 Torti Gallas + Partners | 1300 Spring Street, 4th Floor | Silver Spring, Maryland 20910 | 301.588.4800



PNBC - CDC PROVIDENCE PLACE I, LP 1" = 30'





## Key



1" = 30"

04/06/2017





Key



Section C



Section D





Key



Section E



Section F







2 South Elevation



1 West Elevation

04/06/2017 ©2016 Torti Gallas + Partners | 1300 Spring Street, 4th Floor | Silver Spring, Maryland 20910 | 301.588.4800



1" = 30"







4 North Elevation



3 East Elevation

04/06/2017

©2016 Torti Gallas + Partners | 1300 Spring Street, 4th Floor | Silver Spring, Maryland 20910 | 301.588.4800



1'' = 30'





## **MATERIALS**

- 1. Metal Panel
- 2. Siding
- 3. Metal Accent
- 4. Aluminum Window Frame
- 5. Brick
- 3. Metal Accent

3. Metal Accent









04/06/2017



## **CIVIL EXHIBITS**



PNBC - CDC PROVIDENCE PLACE I, LP





10 G STREET, NE, SUITE 430 WASHINGTON, DC, 20002 PH: 202-289-4545 FAX: 202-289-5051 CONSULTING ENGINEERS
AND LAND SURVE