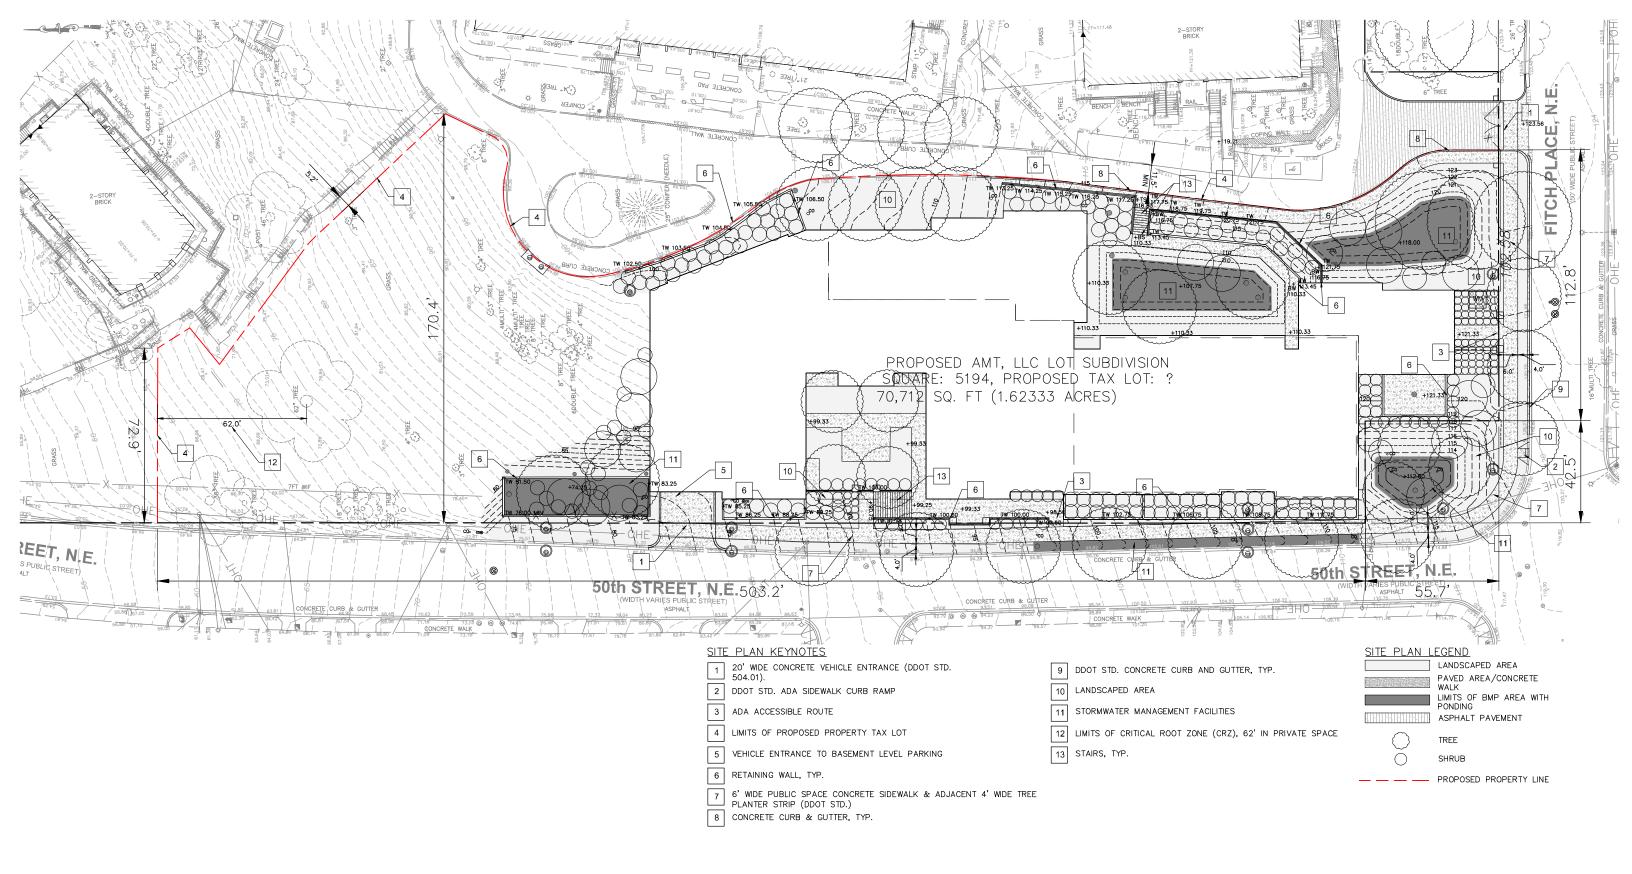

## **CIVIL EXHIBITS**

PNBC - CDC PROVIDENCE PLACE I, LP

10 G STREET, NE, SUITE 430 WASHINGTON, DC, 20002 PH: 202-289-4545 FAX: 202-289-5051 CONSULTING ENGINEERS
AND LAND SURVEYORS

ATLANTIC PACIFIC URBANMATTERS

FLOW ARROW

STORMWATER MANAGEMENT REQUIREMENTS WILL BE MET ON PRIVATE PROPERTY WITH SEVERAL BIORETENTION FACILITIES AND TREE PLANTING & PRESERVATION. PUBLIC SPACE STORMWATER MANAGEMENT WILL BE MET BY BIORETENTION, CURBSIDE BIOSWALE FACILITY, AND TREE PLANTING & PRESERVATION.